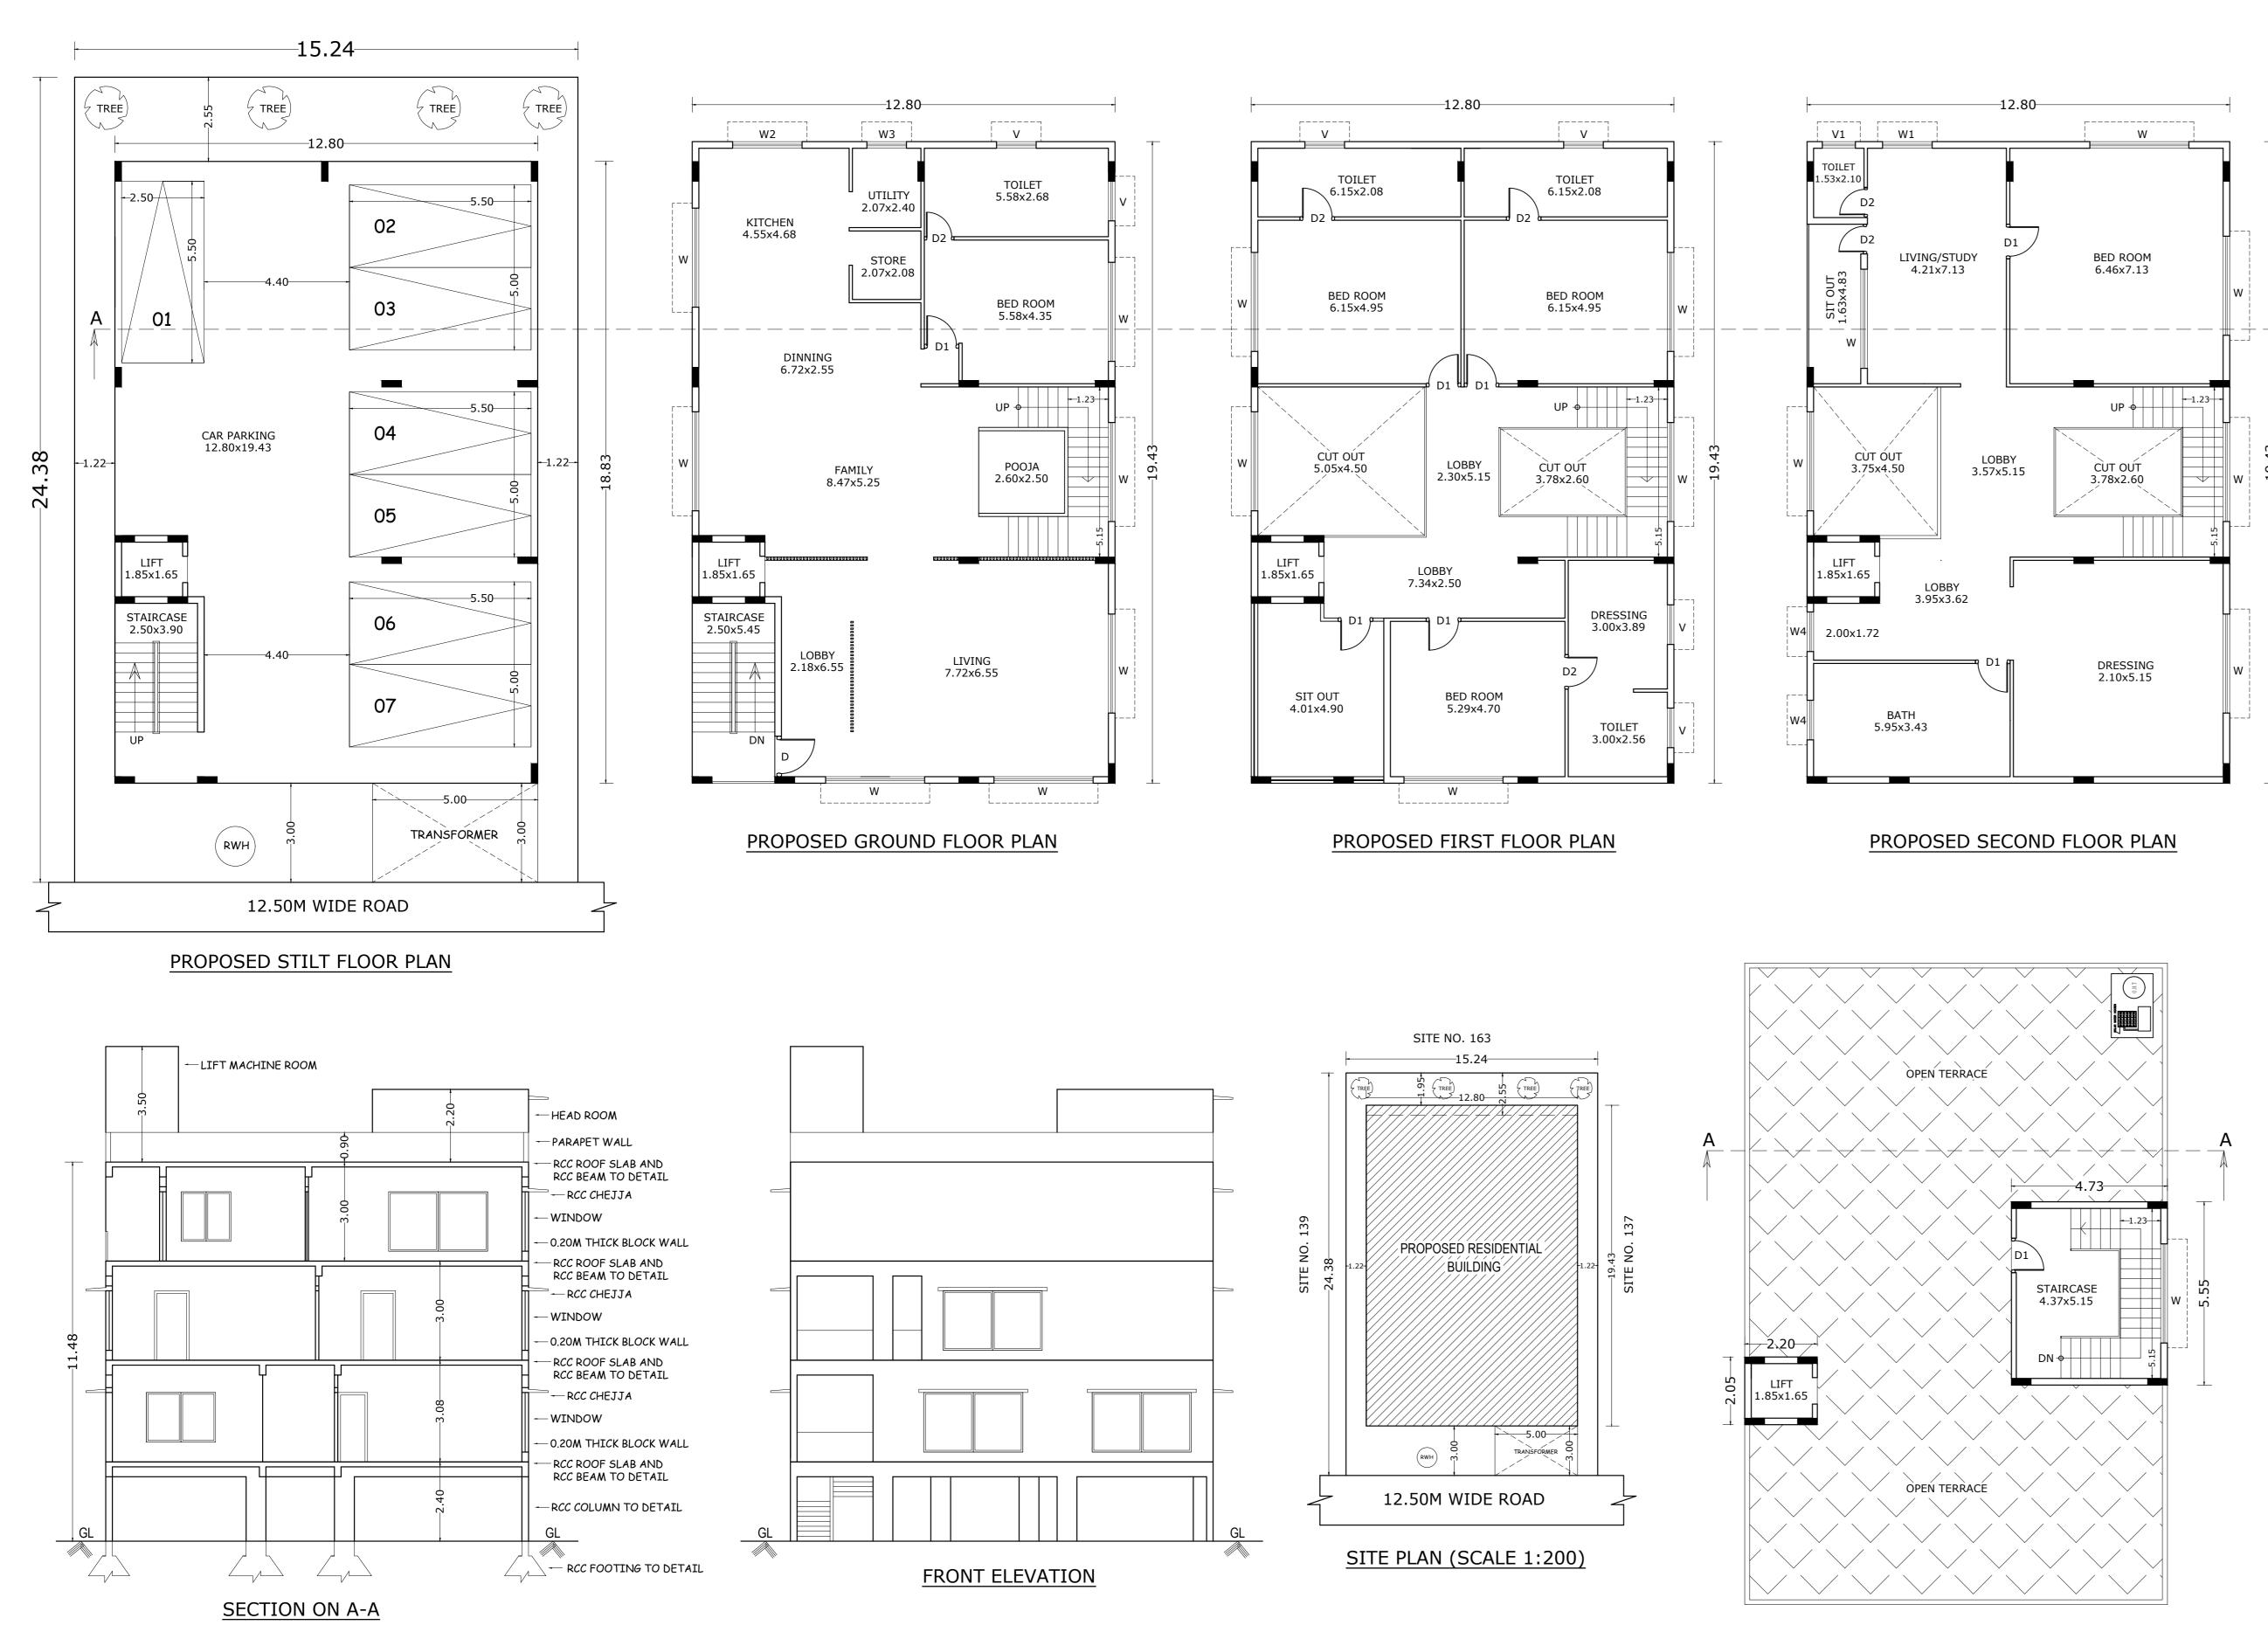

### Block :A (RESIDENTIAL BUNGLOW)

| Floor<br>Name    | Total Built<br>Up Area<br>(Sq.mt.) | Deductions (Area in Sq.mt.) |       |              |       |         | Proposed<br>FAR Area<br>(Sq.mt.) | Total FAR<br>Area<br>(Sq.mt.) | Tnmt (No.) |
|------------------|------------------------------------|-----------------------------|-------|--------------|-------|---------|----------------------------------|-------------------------------|------------|
|                  |                                    | StairCase                   | Lift  | Lift Machine | Void  | Parking | Resi.                            | (34.111.)                     |            |
| Terrace<br>Floor | 30.73                              | 26.22                       | 0.00  | 4.51         | 0.00  | 0.00    | 0.00                             | 0.00                          | 00         |
| Second<br>Floor  | 248.70                             | 0.00                        | 3.05  | 0.00         | 26.69 | 0.00    | 218.96                           | 218.96                        | 00         |
| First Floor      | 248.70                             | 0.00                        | 3.05  | 0.00         | 32.54 | 0.00    | 213.11                           | 213.11                        | 00         |
| Ground<br>Floor  | 248.70                             | 0.00                        | 3.05  | 0.00         | 0.00  | 0.00    | 245.65                           | 245.65                        | 01         |
| Stilt Floor      | 241.02                             | 0.00                        | 3.05  | 0.00         | 0.00  | 228.22  | 9.75                             | 9.75                          | 00         |
| Total:           | 1017.85                            | 26.22                       | 12.20 | 4.51         | 59.23 | 228.22  | 687.47                           | 687.47                        | 01         |

# PROPOSED TERRACE FLOOR PLAN